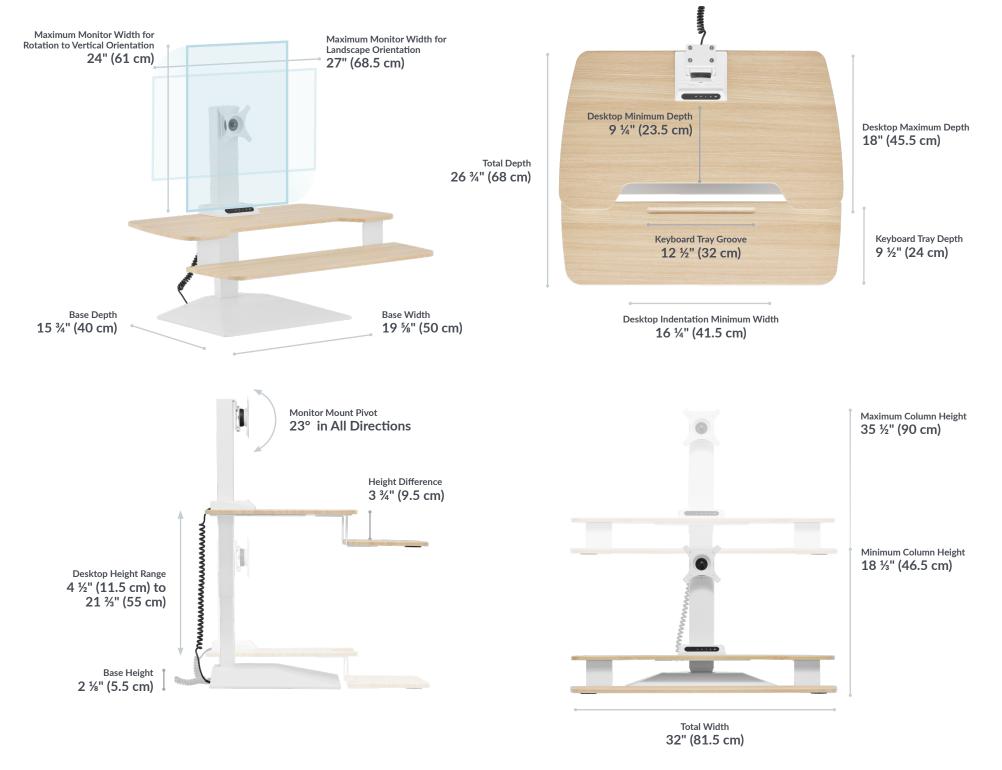

#### A MIGHTY, MODERN CONVERTER

Supports your monitor and accessories with a 55 lb weight capacity, one of the highest in the industry.

- Attached Single-Monitor Mount Fits Monitors up to 27" (horizontal) or 24" (vertical)
- Groove in Ergonomic Keyboard Tray Holds a Writing Utensil, Phone, or Tablet (<12 ½" Wide)
- Easy Controls with 2 Programmable Settings
- Drop-Stop Sensor Prevents Damage
- (1) USB-A Port and (1) USB-C Port
- Sleek, Space-Saving Design
- Whisper-Quiet Lift
- Industry-Leading Height Range
- Weighted Base for Stability at All Heights
- 20 lb Monitor Mount Weight Capacity
- 55 lb Weight Capacity
- Tested to BIFMA X5.5-2021 and Meets or Exceeds BIFMA's Durability Standards for Office Furniture